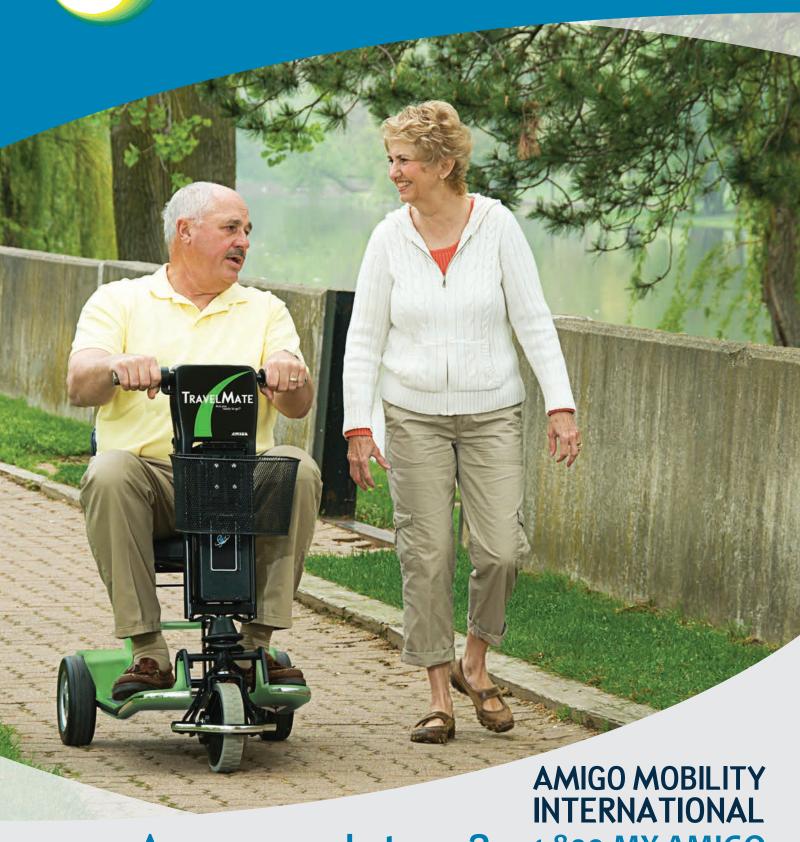

# **Features**

The Amigo TravelMate is a must-have for the active traveler who is always on the go!

The most compact model in the Amigo line, the front drive TravelMate has a tight turning radius for maneuvering small spaces, and weighs a very manageable 53 lbs (24 kg) once the batteries and basket are removed. The TravelMate also folds easily with a simple press of a foot pedal for storage in trunks or compartments. Let us help you get going today!