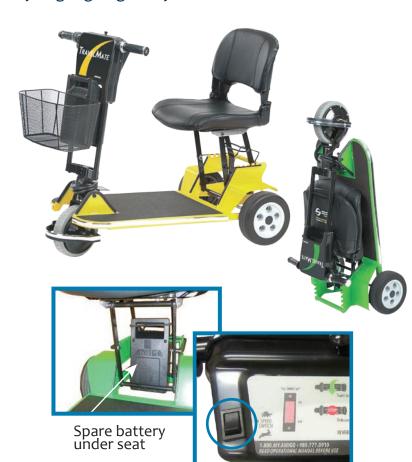

# **Features**

The Amigo TravelMate is a must-have for the active traveler who is always on the go!

The most compact model in the Amigo line, the front drive TravelMate has a tight turning radius for maneuvering small spaces, and weighs a very manageable 53 lbs (24 kg) once the batteries and basket are removed. The TravelMate also folds easily with a simple press of a foot pedal for storage in trunks or compartments. Let us help you get going today!

#### Speed range switch: High speed range o-4 mph (o-6.4 kph) Low speed range o-3 mph (o-4.8 kph)

<sup>\*</sup>Mileage range may vary with the following conditions: rider weight, temperature, terrain and charging habits. Charge batteries at every opportunity and carry a spare under the seat for best mileage -- frequent charging will not harm batteries.